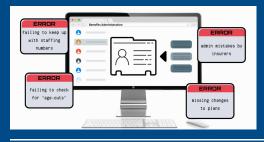

# **INDUSTRY NEWS**

Spread the Word About Additional HSA Contributions

Four Admin Errors That Can Make Employers Overpay for Coverage